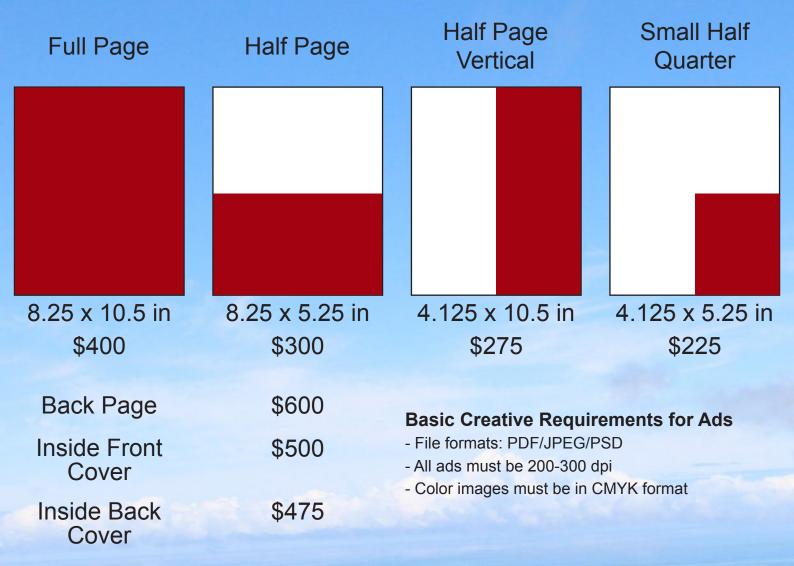

## Off Campus Advertising Rates & Sizes

<sup>\*</sup>Advertisements must be paid in advance to reserve the price and place in the magazine.

<sup>\*\*</sup>For more information, contact us at: theskylineview@gmail.com | Bldg. 8, Rm. 8-110 | 650-738-4302 |